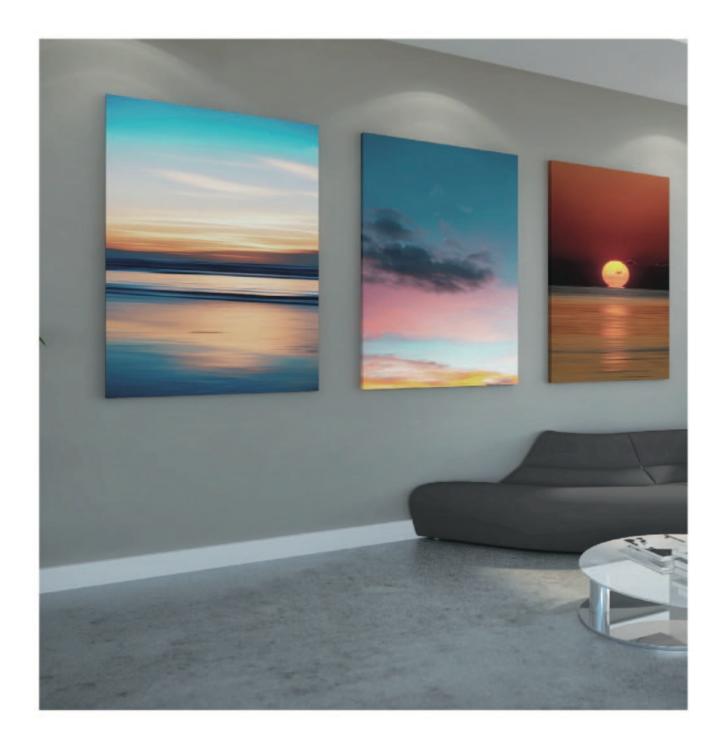

Print is a class A acousticartwork solution that comes with a self-adhesive backing forquick and easy installation.

## **PRINT**

### **FEATURES**

- Class A acoustics
- Peel and stick backing
- Print any image
- Designs are fully customisable
- Customisable lengths and widths
- Incorporate company logos
- Lightweight
- Low profile
- Print over multiple panels
- Easy installation