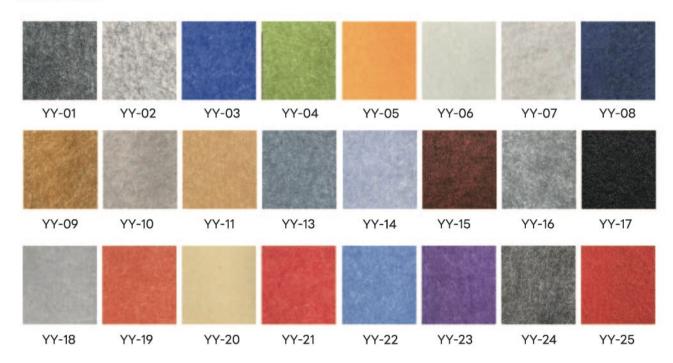

-|
| Width(mm) 1220(±5        | 5), customizable with 2440mm as the limit                    |
| Length(mm) 2440/2        | 2800(+5),or customizable for any length                      |
| Thickness(mm) 9,12,15    | 5,18,24,48(+5%) or customizable with 2 inches as the limit   |
| Fire Test Result ASTI    | ME84 Class Aor BS EN 13501.1 Class B-s1, d0                  |
| Composition 100%         | 6 recyclable PET (60% at maximum post consumer recycled PET) |
| Sound Absorption Test N  | Method ISO354:2006 ASTM C423-17                              |
| Noise Reduction Coeffici | cient(NRC) Direct fix: 0.95(at maximum for a 2" thick panel) |

Colors, thicknesses and densities that are not mentioned herewith are able to be custom made so long as they are technically feasible.

#### COLORWAYS



#### **SOUND ABSORPTION COEFFICIENT**



#### **FLAME REACTION TEST**

| Fire behaviour |   | Smoke p | roduction |   | Flaming | droplets |
|----------------|---|---------|-----------|---|---------|----------|
| В              | • | s       | 1         | , | d       | 0        |

Reaction to fire classification: B-s1, d0







## **Waste Reuse**

Every day in our factory, 30,000 kilograms of used plastic bottles are turned into PET board. Heal the world, make it better world, for you and for me, and all the human beings.



Sort PET bottlesfrom other typesof bottle

Crush the bottlesinto small bitscalled flakes

Wash the smallflakes to cleanthe plastic andremove labels andstart separatinglighter plasticsfrom heavier ones,like bottle tops

Collect only theclear, white plasticall togethe