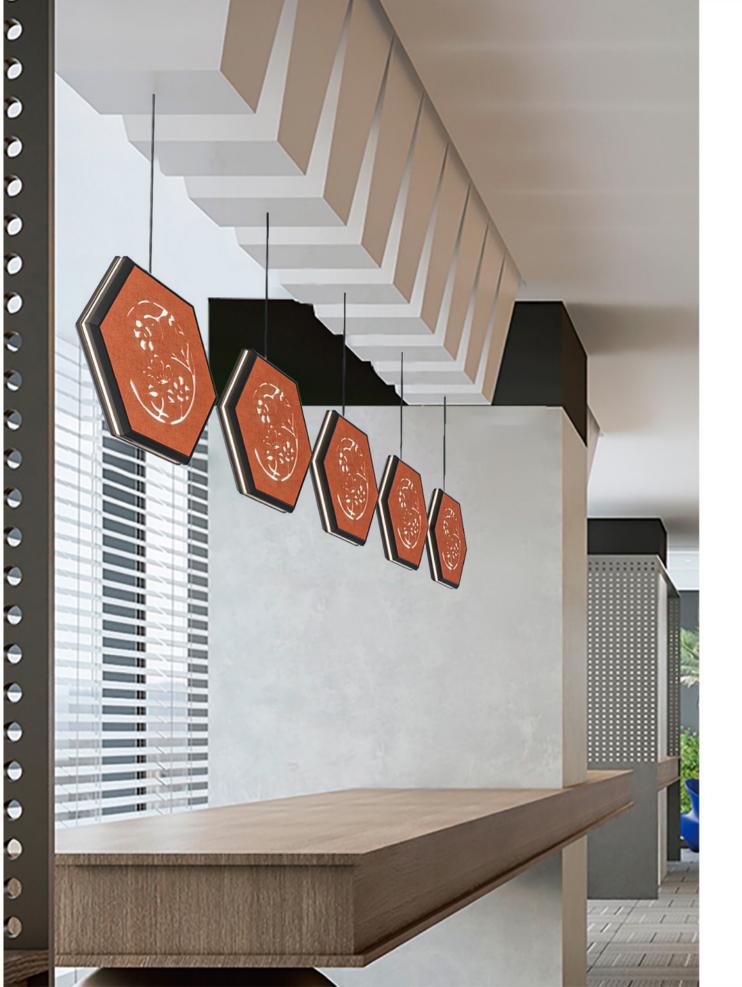

## LIGHTING

Straight row of hanging pieces are simple.generous and colorful, which can be freelymatched.

The hanging piece can containcavity. The thickness and height could also be customized based on customer demand.