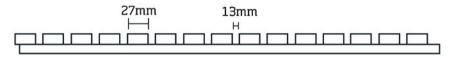

## **600MM ACOUSTIC WOOD PANEL**

| Panel Width     | 600mm | Panel Height    | 600mm              |
|-----------------|-------|-----------------|--------------------|
| Slat Width      | 27mm  | Slat Distance   | 13mm               |
| Panel Thickness | 21mm  | Slats Per Panel | 15                 |
| Panel Weight    | 2.6kg | Area            | 0.36m <sup>2</sup> |

#### **MODEL OPTIONS**

| Panel Width     | 600mm | Panel Height    | 600mm              |
|-----------------|-------|-----------------|--------------------|
| Slat Width      | 27mm  | Slat Distance   | 13mm               |
| Panel Thickness | 21mm  | Slats Per Panel | 15                 |
| Panel Weight    | 2.6kg | Area            | 0.36m <sup>2</sup> |