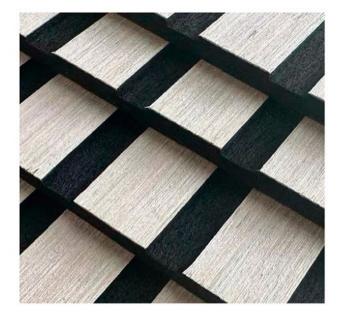

## **ACOUSTIC WOOD PANEL**

Surface of a wood paneltypically refers to the outermostlayer or facing of the panel, which is the part that is visibleand exposed.

#### Slat

Slats are narrow, elongated strips or blades typically made of materials from wood oak.

Superior Sound Absorption Wood panels are known for their superior sound absorption capabilities, making them a valuable choice for enhancing acoustic environments.