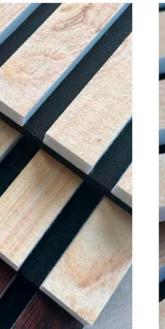

## **ACOUSTIC WOOD PANEL**

Surface of a wood paneltypically refers to the outermostlayer or facing of the panel, which is the part that is visibleand exposed.

#### Slat

Slats are narrow, elongated strips or blades typically made of materials from wood oak.

Superior Sound Absorption Wood panels are known for their superior sound absorption capabilities, making them a valuable choice for enhancing acoustic environments.