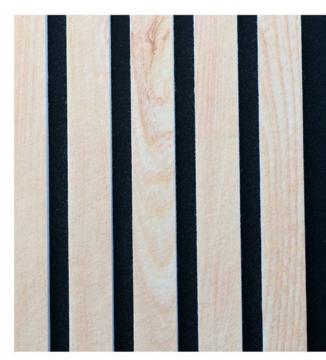

## **ACOUSTIC WOOD PANEL**

Surface of a wood paneltypically refers to the outermostlayer or facing of the panel, which is the part that is visibleand exposed.

#### Slat

Slats are narrow, elongated strips or blades typically made of materials from wood oak.

Superior Sound Absorption Wood panels are known for their superior sound absorption capabilities, making them a valuable choice for enhancing acoustic environments.