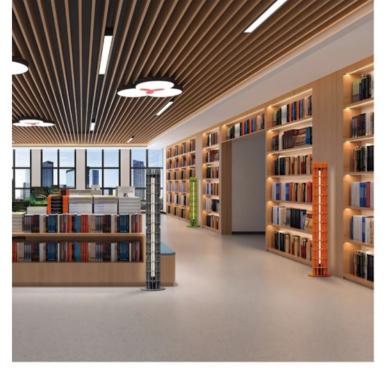

## **JINZHUSERIES AFLOORLAMPS**

Standard specifications L 1260/1660/2060mm

Installation MethodSuspendedMaterial QualityPolyester fiber

**Colour** Refer to the color palette

Polyester fiber thickness 12mm

Light SourceBridgeluxPower28W

Voltage AC220V

**CCT** 3000K/4000K/5700K

 CRI
 ≥90

 SDCM
 ≤ 5

 Beam Angle
 360°

Protection Level lp20