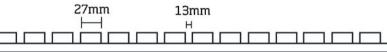

## **600MM ACOUSTIC WOOD PANEL**

| Panel Width     | 600mm | Panel Height    | 600mm              |
|-----------------|-------|-----------------|--------------------|
| Slat Width      | 27mm  | Slat Distance   | 13mm               |
| Panel Thickness | 21mm  | Slats Per Panel | 15                 |
| Panel Weight    | 2.6kg | Area            | 0.36m <sup>2</sup> |

#### **MODEL OPTIONS**

| Panel Width     | 600mm | Panel Height    | 600mm              |
|-----------------|-------|-----------------|--------------------|
| Slat Width      | 27mm  | Slat Distance   | 13mm               |
| Panel Thickness | 21mm  | Slats Per Panel | 15                 |
| Panel Weight    | 2.6kg | Area            | 0.36m <sup>2</sup> |

### PRODUCT DATA

Panel Width 300~600mm

Slat Width 27mm

Panel Thickness 21mm

Panel Height 600~2400mm

Slat Distance 13mm

PET

Wood veneer

### PRODUCT DATA

Panel Width

300~600mm

Slat Width

27mm

Panel Thickness

21mm

13mm

Panel Height

600~2400mm

Slat Distance

13mm

white oak

walnut

dark walnut

black