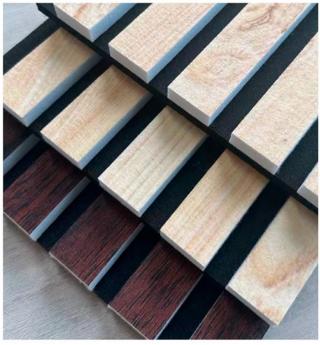

## **WOODEN GRAIN PET SLAT PANEL**

### PRODUCT DATA

Panel Width

300~600mm

Slat Width

27mm

Panel Thickness

21mm

13mm

Panel Height

600~2400mm

Slat Distance

13mm

white oak

walnut

dark walnut

black

Wood Grain

**PRINT** 

Black PET

White PET