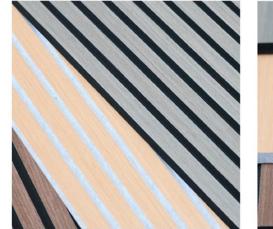

## **ACOUSTIC WOOD PANEL**

Surface of a wood paneltypically refers to the outermostlayer or facing of the panel, which is the part that is visibleand exposed.

#### Slat

Slats are narrow, elongated strips or blades typically made of materials from wood oak.

#### Felt

Acoustic felt is a specialized material designed to dampen and absorb sound in various applications. It is typically made from natural or synthetic fibers that are tightly packed together to create a dense and porous structure.

Superior Sound Absorption Wood panels are known for their superior sound absorption capabilities, making them a valuable choice for enhancing acoustic environments.