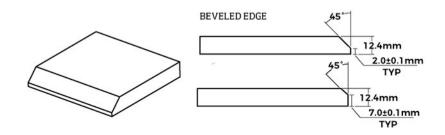

#### PRODUCT DATA

| Panel Width     | 280~600mm   | Panel Height   | 2400~3600mm      |
|-----------------|-------------|----------------|------------------|
| Panel Thickness | 21mm        | Felt Thickness | 9mm              |
| Panel Weight    | 7-8.5kg/sqm | Slat Edge      | Beveled / Square |

### **CUT TYPES**

#### **EDGE OPTIONS**

What's more, there will not be any risk of unpleasant taste MDF, neither the rish of formaldehyde release, both of which come from inferior MDF. In contrast, the proportion of felt in the product is more than 95%, and one of the main components of felt is recycled plastic bottles, commonly known as PET, which means that we are working together to turn waste into treasure, together to maintain the sustainable development of the world.