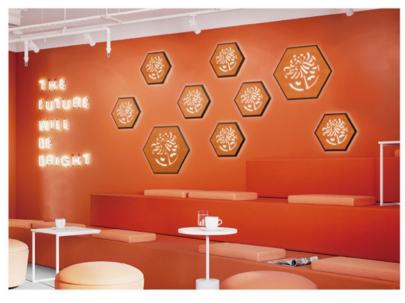

## **HEXAGON SOUND-ABSORBING BOARD**

### **Typical Layouts**

Horizontal Hexagon forms sit side by side, running horizon-

tally, in Horizontal layout.

Vertical Hexagon forms sit side by side, running vertically,

in Vertical layout.

Combination Combine Hive with Hex tiles to create a 3D

apiary effect in Combination layout.

Custom pattern, shape and size available. By default, designs are on one side only for screens and forwall panels. Designs are available on both sides as an option for screens.