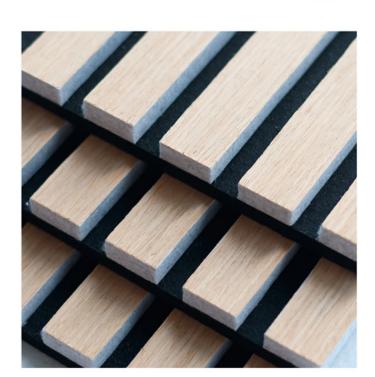

## **ACOUSTIC WOOD PANEL**

Surface of a wood paneltypically refers to the outermostlayer or facing of the panel, which is the part that is visibleand exposed.

#### Slat

Slats are narrow, elongated strips or blades typically made of materials from wood oak.

Superior Sound Absorption Wood panels are known for their superior sound absorption capabilities, making them a valuable choice for enhancing acoustic environments.