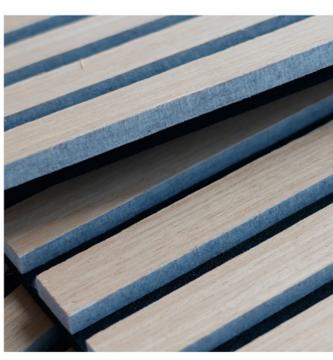

## **ACOUSTIC WOOD PANEL**

Surface of a wood paneltypically refers to the outermostlayer or facing of the panel, which is the part that is visibleand exposed.

#### Slat

Slats are narrow, elongated strips or blades typically made of materials from wood oak.

#### Felt

Acoustic felt is a specialized material designed to dampen and absorb sound in various applications. It is typically made from natural or synthetic fibers that are tightly packed together to create a dense and porous structure.

Superior Sound Absorption Wood panels are known for their superior sound absorption capabilities, making them a valuable choice for enhancing acoustic environments.