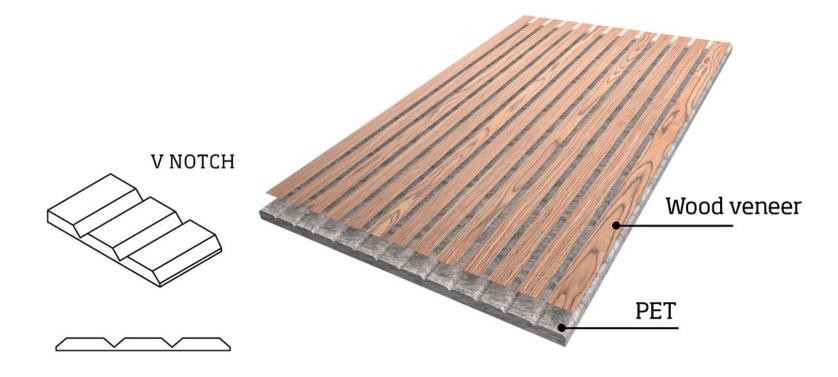

## **PET SLAT PANEL**

### PRODUCT DATA

Panel Width 300~600mm

Slat Width 27mm

Panel Thickness 21mm

Panel Height 600~2400mm

Slat Distance 13mm

PET

Wood veneer