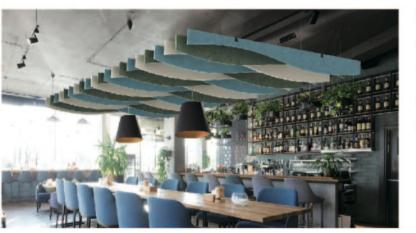

## LIGHTING

Straight row of hanging pieces are simple.generous and colorful, which can be freelymatched.

The hanging piece can containcavity. The thickness and height could also be customized based on customer demand.

## LIGHTING

Sound-absorbing ceilings reduce noiseand create a better indoor environment.