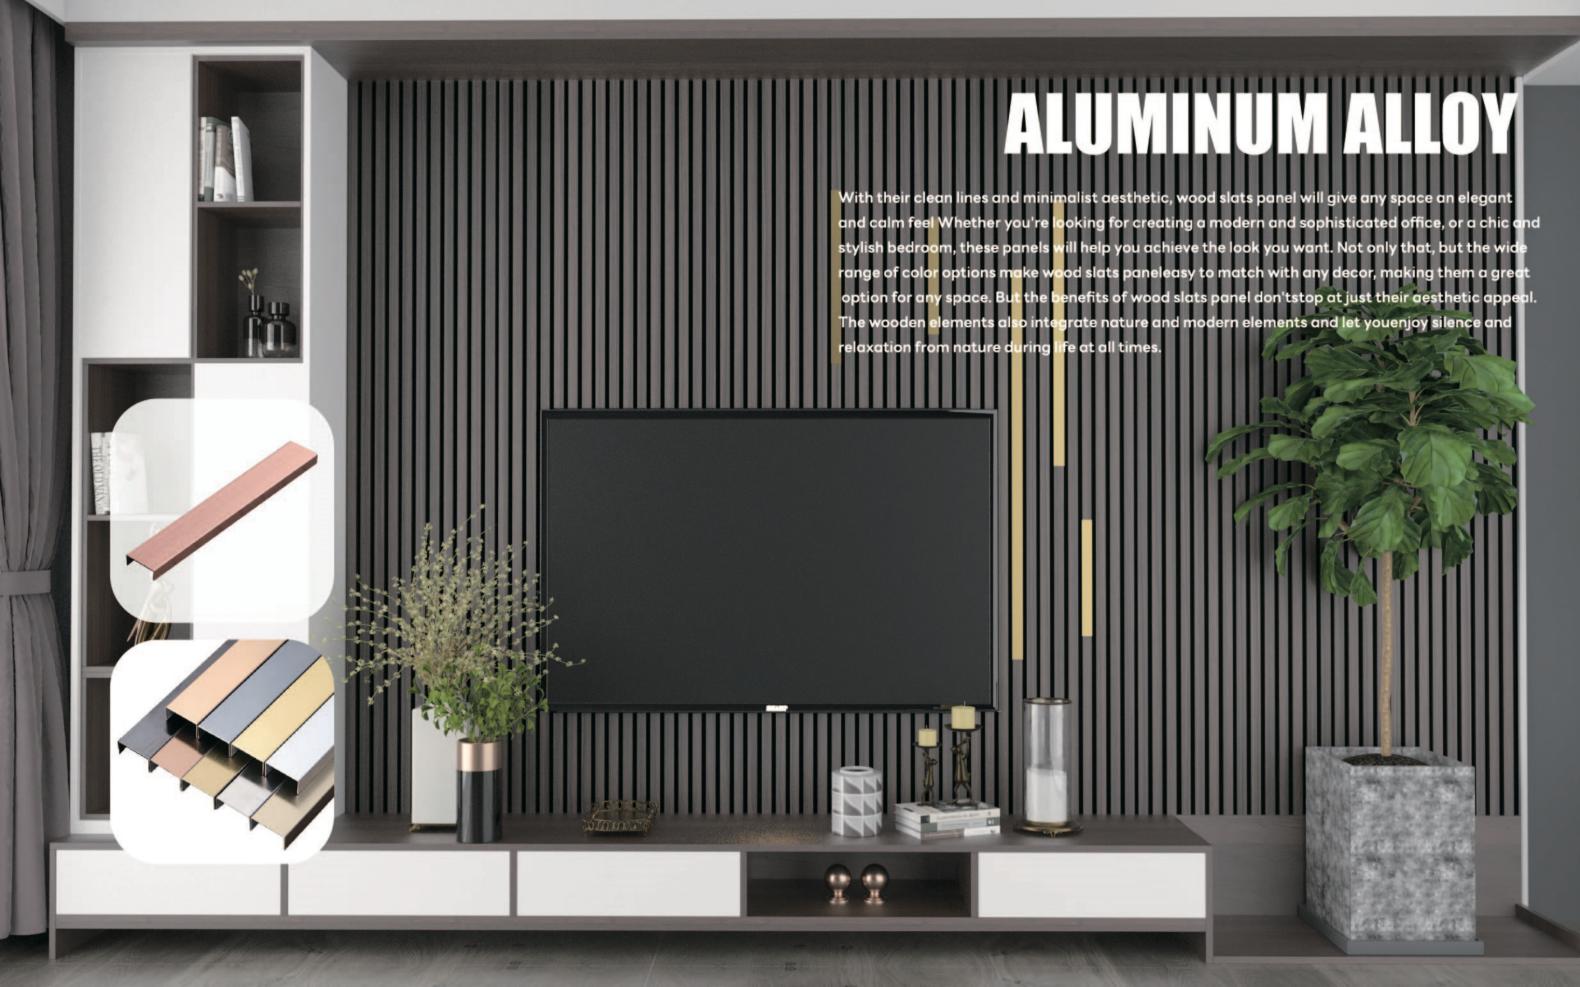

## **ACOUSTIC WOOD PANEL**

Surface of a wood paneltypically refers to the outermostlayer or facing of the panel, which is the part that is visibleand exposed.

Superior Sound Absorption Wood panels are known for their superior sound absorption capabilities, making them a valuable choice for enhancing acoustic environments.