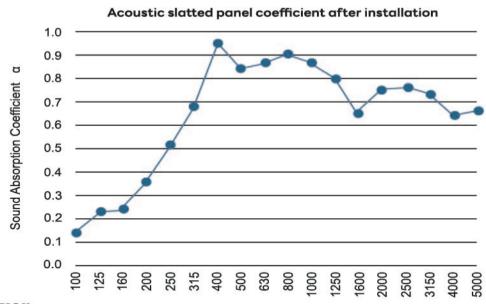

rk, so as to reach out to small businesses and end -users, and liberate them from greedy local traders.





## **ACOUSTIC WOOD PANEL**



Surface of a wood paneltypically refers to the outermostlayer or facing of the panel, which is the part that is visibleand exposed.

#### Slat

Slats are narrow, elongated strips or blades typically made of materials from wood oak.

#### Felt

Acoustic felt is a specialized material designed to dampen and absorb sound in various applications. It is typically made from natural or synthetic fibers that are tightly packed together to create a dense and porous structure.

Superior Sound Absorption Wood panels are known for their superior sound absorption capabilities, making them a valuable choice for enhancing acoustic environments.

#### SOUND ABSORBING



#### APPLICATION

#### Commercial Residential use

- Super Market
- Shopping Mall
- Hotel Lobby
- Room Decoration
- Conference Hall
- Office Space
- Studio
- School



#### INSTALLATION

- 1. Confirm the wall size ,check the surface and mark the length.
- 2. For an expanded acoustic solution, you can place 45mm insulation between the studs
- 3. Cutting the panels is easly done with a fine jigged saw. The underlying acoustic felt is easily cut with a good knife.
- 4. Install the acoustic panels directly on the batterns with screws (min. 3.5mm x 35mm). You can easily fit the screws between the lamellas into the underlying acoustic fell.





#### PRODUCT DATA

| Panel Width     | 280~600mm   | Panel Height   | 2400~3600mm      |
|-----------------|-------------|----------------|-----------