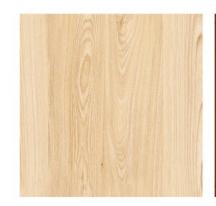

Panel Height

600~2400mm

Slat Distance

13mm

white oak

walnut

dark walnut

black