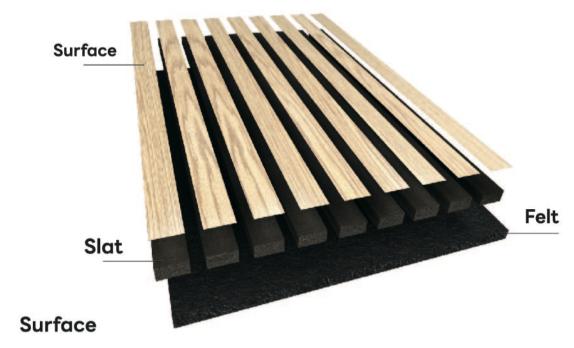

## **ACOUSTIC WOOD PANEL**

Surface of a wood paneltypically refers to the outermostlayer or facing of the panel, which is the part that is visibleand exposed.

#### Slat

Slats are narrow, elongated strips or blades typically made of materials from wood oak.

#### Felt

Acoustic felt is a specialized material designed to dampen and absorb sound in various applications. It is typically made from natural or synthetic fibers that are tightly packed together to create a dense and porous structure.