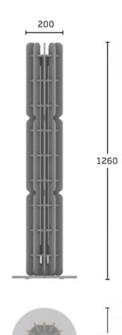

## **JINZHUSERIES AFLOORLAMPS**

Standard specifications L 1260/1660/2060mm

Installation MethodSuspendedMaterial QualityPolyester fiber

**Colour** Refer to the color palette

Polyester fiber thickness 12mm

Light SourceBridgeluxPower28W

Voltage AC220V

**CCT** 3000K/4000K/5700K

 CRI
 ≥90

 SDCM
 ≤ 5

 Beam Angle
 360°

Protection Level lp20