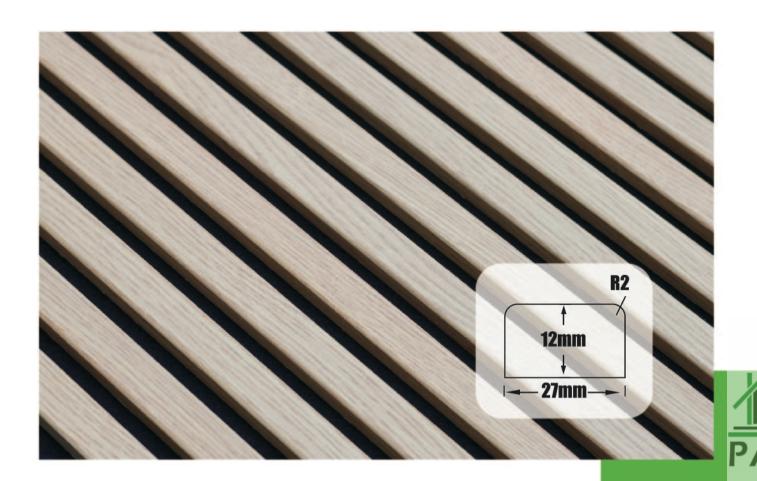

## **600MM ACOUSTIC WOOD PANEL**

| Panel Width     | 600mm | Panel Height    | 600mm              |
|-----------------|-------|-----------------|--------------------|
| Slat Width      | 27mm  | Slat Distance   | 13mm               |
| Panel Thickness | 21mm  | Slats Per Panel | 15                 |
| Panel Weight    | 2.6kg | Area            | 0.36m <sup>2</sup> |

#### **MODEL OPTIONS**

| Panel Width     | 600mm | Panel Height    | 600mm              |
|-----------------|-------|-----------------|--------------------|
| Slat Width      | 27mm  | Slat Distance   | 13mm               |
| Panel Thickness | 21mm  | Slats Per Panel | 15                 |
| Panel Weight    | 2.6kg | Area            | 0.36m <sup>2</sup> |