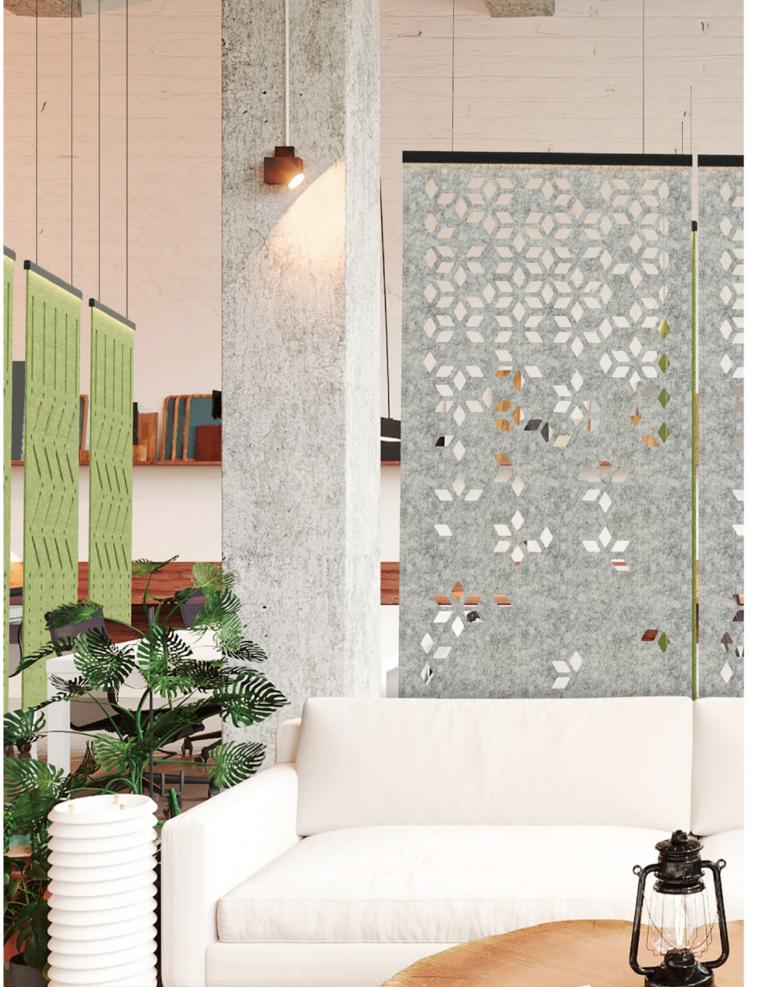

## **3D PATTERNS**

With a range of standard sizes and depths, Box Tiles give your walls dimension, color and the acoustic benefits. Easy to layout, mix and match, and install, their versatility is an effective addition to any wall.