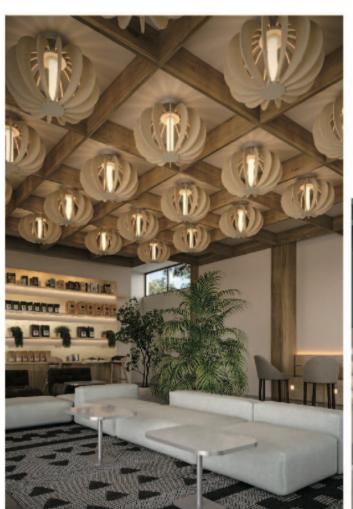

## LIGHTING

Straight row of hanging pieces are simple.generous and colorful, which can be freelymatched.

The hanging piece can containcavity. The thickness and height could also be customized based on customer demand.

## LIGHTING

Sound-absorbing ceilings reduce noiseand create a better indoor environment.

## **CARVED SERIES**

Caned series is customized witoorrently more than 100 optional patterns,