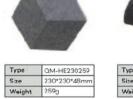

## **3D PATTERNS**

With a range of standard sizes and depths, Box Tiles give your walls dimension, color and the acoustic benefits. Easy to layout, mix and match, and install, their versatility is an effective addition to any wall.

| QM-OT465248  | Type         | QM-               |
|--------------|--------------|-------------------|
| 465*400*60mm | Size         | 600°              |
| 248g         | Weight       | 250g              |
|              | 465*400*60mm | 465*400*60mm Size |