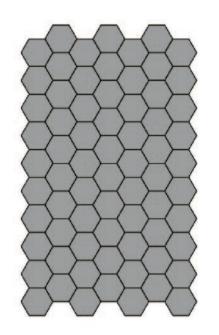

## **HEXAGON SOUND-ABSORBING BOARD**

### **Typical Layouts**

Horizontal Hexagon forms sit side by side, running horizon-

tally, in Horizontal layout.

Vertical Hexagon forms sit side by side, running vertically,

in Vertical layout.

Combination Combine Hive with Hex tiles to create a 3D