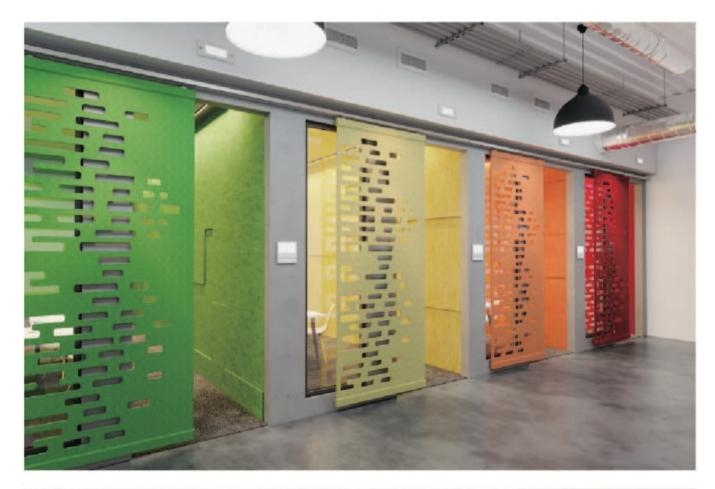

# TRIANGLE DESIGN

The akupanels triangle is a highly versatile and efficient architectural element. Its sleek design and modular structure make it easy to integrate into a variety of spaces. The triangle shape promotes aesthetic appeal and facilitates optimal acoustic performance.

## **CARVED SERIES**

Caned series is customized witoorrently more than 100 optional patterns,