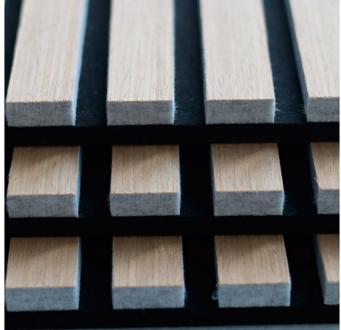

## **ACOUSTIC WOOD PANEL**

Surface of a wood paneltypically refers to the outermostlayer or facing of the panel, which is the part that is visibleand exposed.

#### Slat

Slats are narrow, elongated strips or blades typically made of materials from wood oak.

#### Felt

Acoustic felt is a specialized material designed to dampen and absorb sound in various applications. It is typically made from natural or synthetic fibers that are tightly packed together to create a dense and porous structure.

Superior Sound Absorption Wood panels are known for their superior sound absorption capabilities, making them a valuable choice for enhancing acoustic environments.