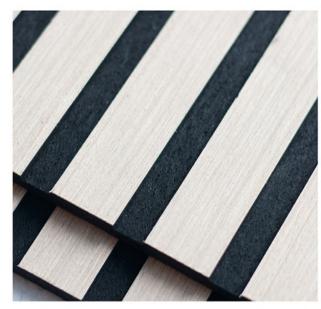

## **ACOUSTIC WOOD PANEL**

Surface of a wood paneltypically refers to the outermostlayer or facing of the panel, which is the part that is visibleand exposed.

#### Slat

Slats are narrow, elongated strips or blades typically made of materials from wood oak.

Superior Sound Absorption Wood panels are known for their superior sound absorption capabilities, making them a valuable choice for enhancing acoustic environments.