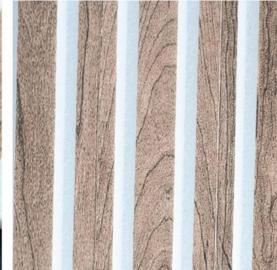

## **WOODEN GRAIN PET SLAT PANEL**

### PRODUCT DATA

Panel Width

300~600mm

Slat Width

27mm

Panel Thickness

21mm

13mm

Panel Height

600~2400mm

Slat Distance

13mm

white oak

walnut

dark walnut

black

Wood Grain

**PRINT** 

Black PET

White PET