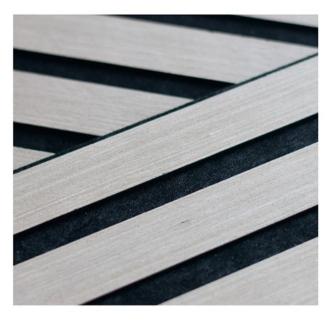

## **ACOUSTIC WOOD PANEL**

Surface of a wood paneltypically refers to the outermostlayer or facing of the panel, which is the part that is visibleand exposed.

#### Slat

Slats are narrow, elongated strips or blades typically made of materials from wood oak.

Superior Sound Absorption Wood panels are known for their superior sound absorption capabilities, making them a valuable choice for enhancing acoustic environments.