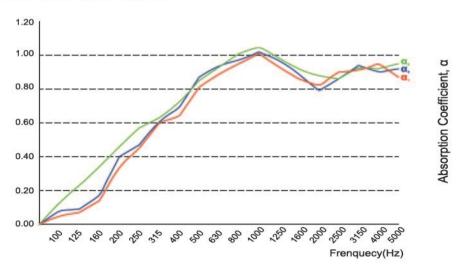

#### **SOUND ABSORPTION COEFFICIENT**

| SPECIFICATIONS           |                                                              |
|--------------------------|--------------------------------------------------------------|
| Width(mm) 1220(±5        | 5), customizable with 2440mm as the limit                    |
| Length(mm) 2440/2        | 2800(+5),or customizable for any length                      |
| Thickness(mm) 9,12,15    | 5,18,24,48(+5%) or customizable with 2 inches as the limit   |
| Fire Test Result ASTI    | ME84 Class Aor BS EN 13501.1 Class B-s1, d0                  |
| Composition 100%         | 6 recyclable PET (60% at maximum post consumer recycled PET) |
| Sound Absorption Test N  | Method ISO354:2006 ASTM C423-17                              |
| Noise Reduction Coeffici | cient(NRC) Direct fix: 0.95(at maximum for a 2" thick panel) |