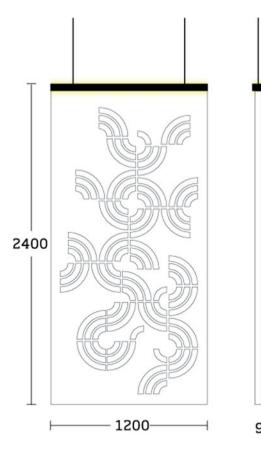

## **CARVED SERIES**

Caned series is customized witoorrently more than 100 optional patterns,