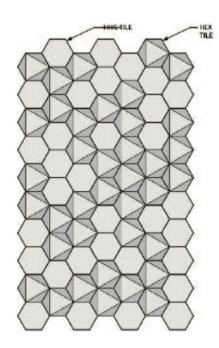

## **HEXAGON SOUND-ABSORBING BOARD**

### **Typical Layouts**

Horizontal Hexagon forms sit side by side, running horizon-

tally, in Horizontal layout.

Vertical Hexagon forms sit side by side, running vertically,

in Vertical layout.

Combination Combine Hive with Hex tiles to create a 3D

apiary effect in Combination layout.

Custom pattern, shape and size available. By default, designs are on one side only for screens and forwall panels. Designs are available on both sides as an option for screens.