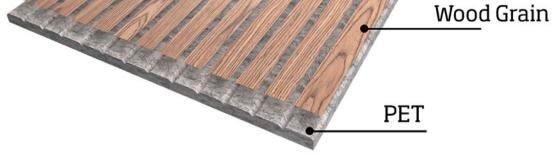

## **WOODEN GRAIN PET SLAT PANEL**

### PRODUCT DATA

Panel Width

300~600mm

Slat Width

27mm

Panel Thickness

21mm

13mm

Panel Height

600~2400mm

Slat Distance

13mm

white oak

walnut

dark walnut

black

Wood Grain

**PRINT** 

Black PET

White PET