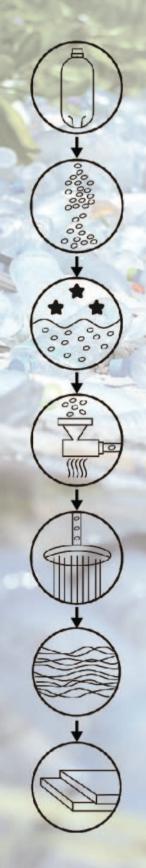

## **Waste Reuse**

Every day in our factory, 30,000 kilograms of used plastic bottles are turned into PET board. Heal the world, make it better world, for you and for me, and all the human beings.

Sort PET bottlesfrom other typesof bottle

Crush the bottlesinto small bitscalled flakes

Wash the smallflakes to cleanthe plastic andremove labels andstart separatinglighter plasticsfrom heavier ones,like bottle tops

Collect only theclear, white plasticall together withmore air jetsand scanners

Heat the flakesand pushedthrough smallholes in a plate,like spaghetti.Cool it and cutit into pelletscalled 'granules

Heat the granulesagain and pushthem through evensmaller holes ina plate to makea fine fiber (recycled polyester)

Use the fiberto make Kingkus panelsby fluffing, stretching, weaving, needling.heating and cutting.