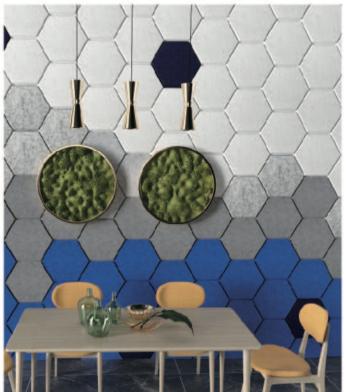

## **HEXAGON SOUND-ABSORBING BOARD**

### **Typical Layouts**

Horizontal Hexagon forms sit side by side, running horizon-

tally, in Horizontal layout.

Vertical Hexagon forms sit side by side, running vertically,

in Vertical layout.

Combination Combine Hive with Hex tiles to create a 3D

apiary effect in Combination layout.

Custom pattern, shape and size available. By default, designs are on one side only for screens and forwall panels. Designs are available on both sides as an option for screens.