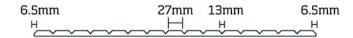

## **600MM ACOUSTIC WOOD PANEL**

| Panel Width     | 600mm | Panel Height    | 600mm              |
|-----------------|-------|-----------------|--------------------|
| Slat Width      | 27mm  | Slat Distance   | 13mm               |
| Panel Thickness | 21mm  | Slats Per Panel | 15                 |
| Panel Weight    | 2.6kg | Area            | 0.36m <sup>2</sup> |

#### **MODEL OPTIONS**

| Panel Width     | 600mm | Panel Height    | 600mm              |
|-----------------|-------|-----------------|--------------------|
| Slat Width      | 27mm  | Slat Distance   | 13mm               |
| Panel Thickness | 21mm  | Slats Per Panel | 15                 |
| Panel Weight    | 2.6kg | Area            | 0.36m <sup>2</sup> |