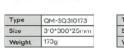

Type QM-\$Q500330 Size 500\*500\*50mm Weight 330g

Туре QM-SQ300181 Size 300\*30C\*13mm Weight 181g

Type QM-\$Q300161 Size 300\*300\*67mm Weight 161g

Type QM-SQ300200 Size 300\*300\*95mm Weight 200g

| Туре | QM-OT465248 |
|------|-------------|
| 01   | 4454400440  |

| QM-OT465248  | Type         | QM-               |
|--------------|--------------|-------------------|
| 465*400*60mm | Size         | 600°              |
| 248g         | Weight       | 250g              |
|              | 465*400*60mm | 465*400*60mm Size |