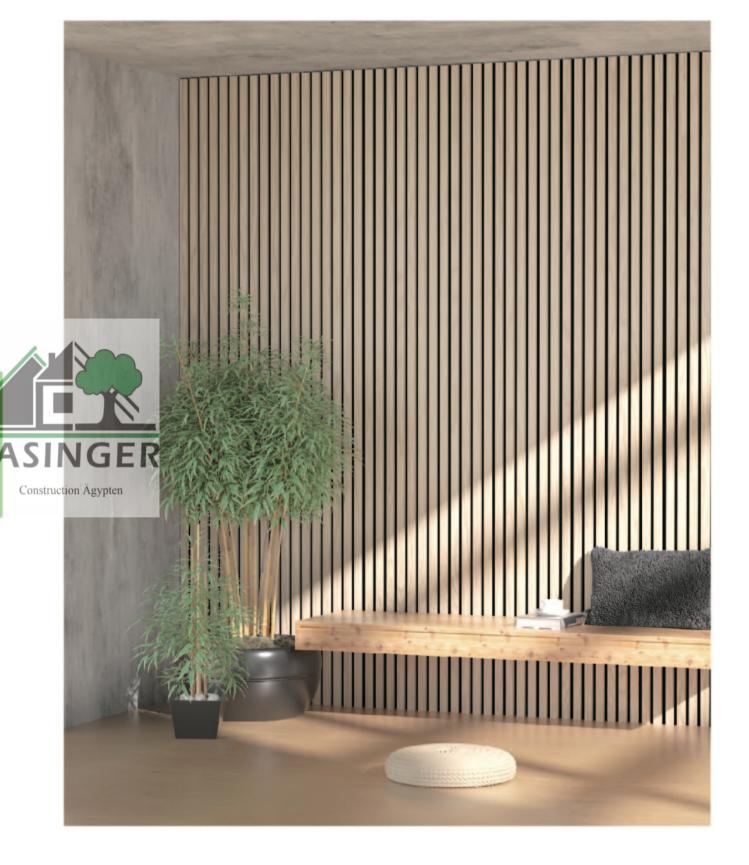

## **ACOUSTIC WOOD PANEL**

Surface of a wood paneltypically refers to the outermostlayer or facing of the panel, which is the part that is visibleand exposed.

#### Slat

Slats are narrow, elongated strips or blades typically made of materials from wood oak.