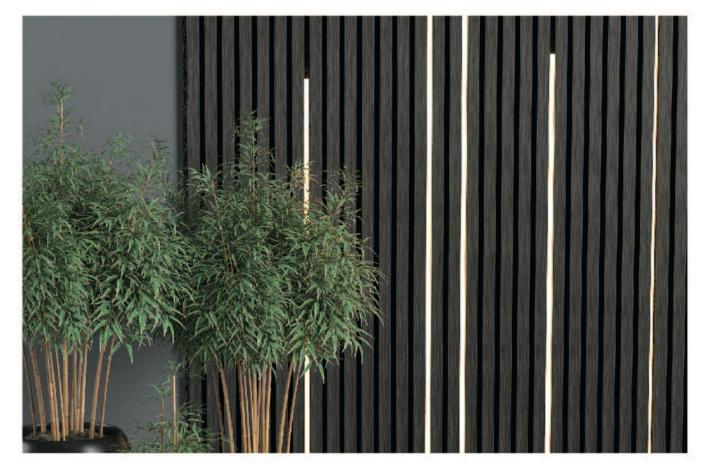

## **SOFT SILICON LED STRIP LIGHT**

LED lights can make the decorative effect of the room more diversified, coupled with a variety of control methods, can well meet the needs of different home users.

waterproof