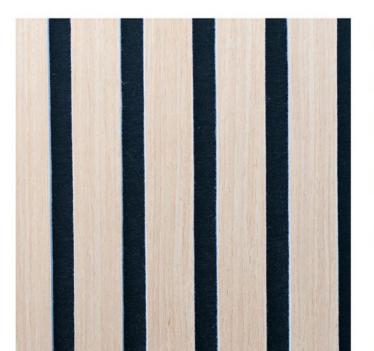

## **ACOUSTIC WOOD PANEL**

Surface of a wood paneltypically refers to the outermostlayer or facing of the panel, which is the part that is visibleand exposed.

#### Slat

Slats are narrow, elongated strips or blades typically made of materials from wood oak.

#### Felt

Acoustic felt is a specialized material designed to dampen and absorb sound in various applications. It is typically made from natural or synthetic fibers that are tightly packed together to create a dense and porous structure.

Superior Sound Absorption Wood panels are known for their superior sound absorption capabilities, making them a valuable choice for enhancing acoustic environments.