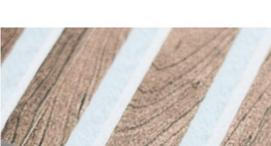

## **WOODEN GRAIN PET SLAT PANEL**

### PRODUCT DATA

Panel Width

300~600mm

Slat Width

27mm

Panel Thickness

21mm

13mm

Panel Height

600~2400mm

Slat Distance

13mm

white oak

walnut

dark walnut

black

Wood Grain

**PRINT** 

Black PET

White PET