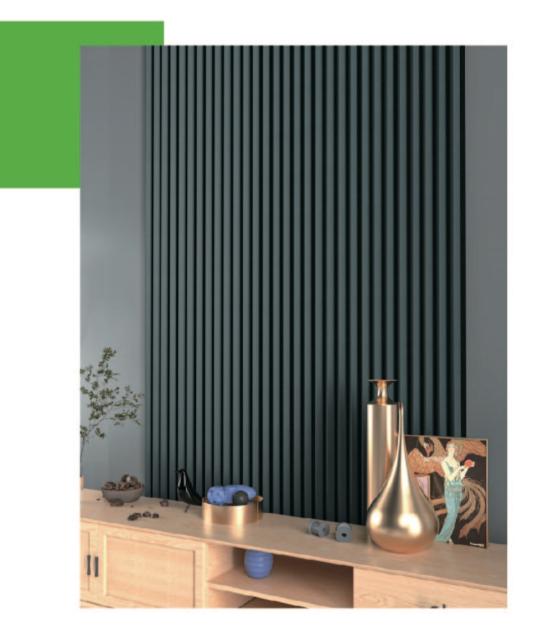

## **ACOUSTIC WOOD PANEL**

Surface of a wood paneltypically refers to the outermostlayer or facing of the panel, which is the part that is visibleand exposed.

Superior Sound Absorption Wood panels are known for their superior sound absorption capabilities, making them a valuable choice for enhancing acoustic environments.