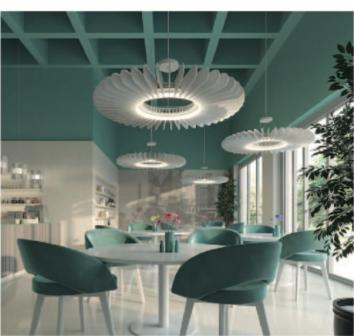

## LIGHTING

Straight row of hanging pieces are simple.generous and colorful, which can be freelymatched.

The hanging piece can containcavity. The thickness and height could also be customized based on customer demand.

## LIGHTING

Sound-absorbing ceilings reduce noiseand create a better indoor environment.