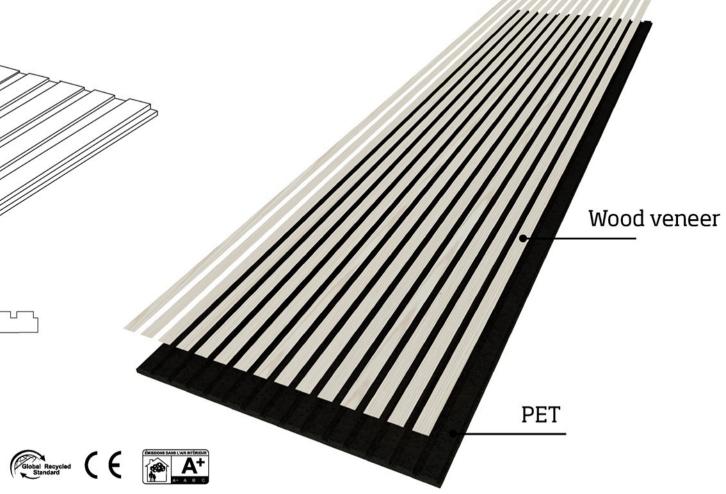

## **PET SLAT PANEL**

### PRODUCT DATA

Panel Width 300~600mm

Slat Width 27mm

Panel Thickness 21mm

Panel Height 600~2400mm

Slat Distance 13mm

PET

Wood veneer