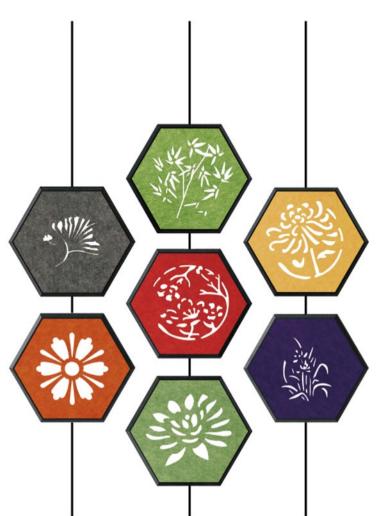

## **HEXAGON SOUND-ABSORBING BOARD**

### **Typical Layouts**

Horizontal Hexagon forms sit side by side, running horizon-

tally, in Horizontal layout.

Vertical Hexagon forms sit side by side, running vertically,

in Vertical layout.

Combination Combine Hive with Hex tiles to create a 3D

apiary effect in Combination layout.

Custom pattern, shape and size available. By default, designs are on one side only for screens and forwall panels. Designs are available on both sides as an option for screens.