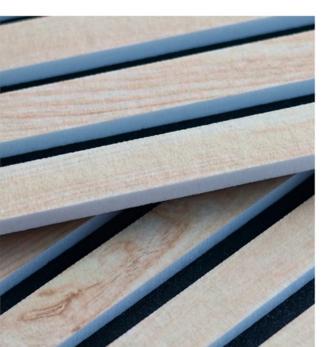

## **ACOUSTIC WOOD PANEL**

Surface of a wood paneltypically refers to the outermostlayer or facing of the panel, which is the part that is visibleand exposed.

#### Slat

Slats are narrow, elongated strips or blades typically made of materials from wood oak.

#### PRODUCT DATA

| Panel Width     | 280~600mm   | Panel Height   | 2400~3600mm      |
|-----------------|-------------|----------------|------------------|
| Panel Thickness | 21mm        | Felt Thickness | 9mm              |
| Panel Weight    | 7-8.5kg/sqm | Slat Edge      | Beveled / Square |