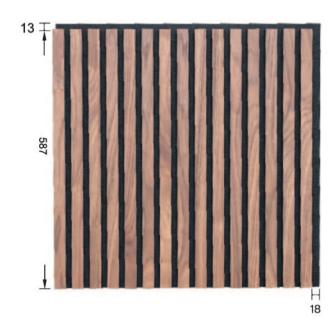

## **WOODEN GRAIN PET SLAT PANEL**

### PRODUCT DATA

Panel Width

300~600mm

Slat Width

27mm

Panel Thickness

21mm

13mm

Panel Height

600~2400mm

Slat Distance

13mm

white oak

walnut

dark walnut

black