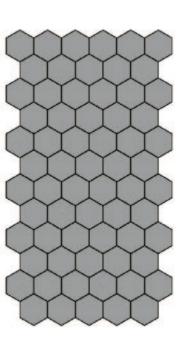

## **HEXAGON SOUND-ABSORBING BOARD**

### **Typical Layouts**

Horizontal Hexagon forms sit side by side, running horizon-

tally, in Horizontal layout.

Vertical Hexagon forms sit side by side, running vertically,

in Vertical layout.

Combination Combine Hive with Hex tiles to create a 3D