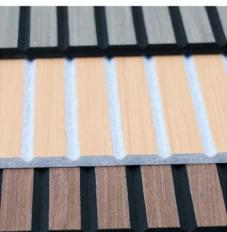

## **ACOUSTIC WOOD PANEL**

Surface of a wood paneltypically refers to the outermostlayer or facing of the panel, which is the part that is visibleand exposed.

#### Slat

Slats are narrow, elongated strips or blades typically made of materials from wood oak.

#### Felt

Acoustic felt is a specialized material designed to dampen and absorb sound in various applications. It is typically made from natural or synthetic fibers that are tightly packed together to create a dense and porous structure.

Superior Sound Absorption Wood panels are known for their superior sound absorption capabilities, making them a valuable choice for enhancing acoustic environments.