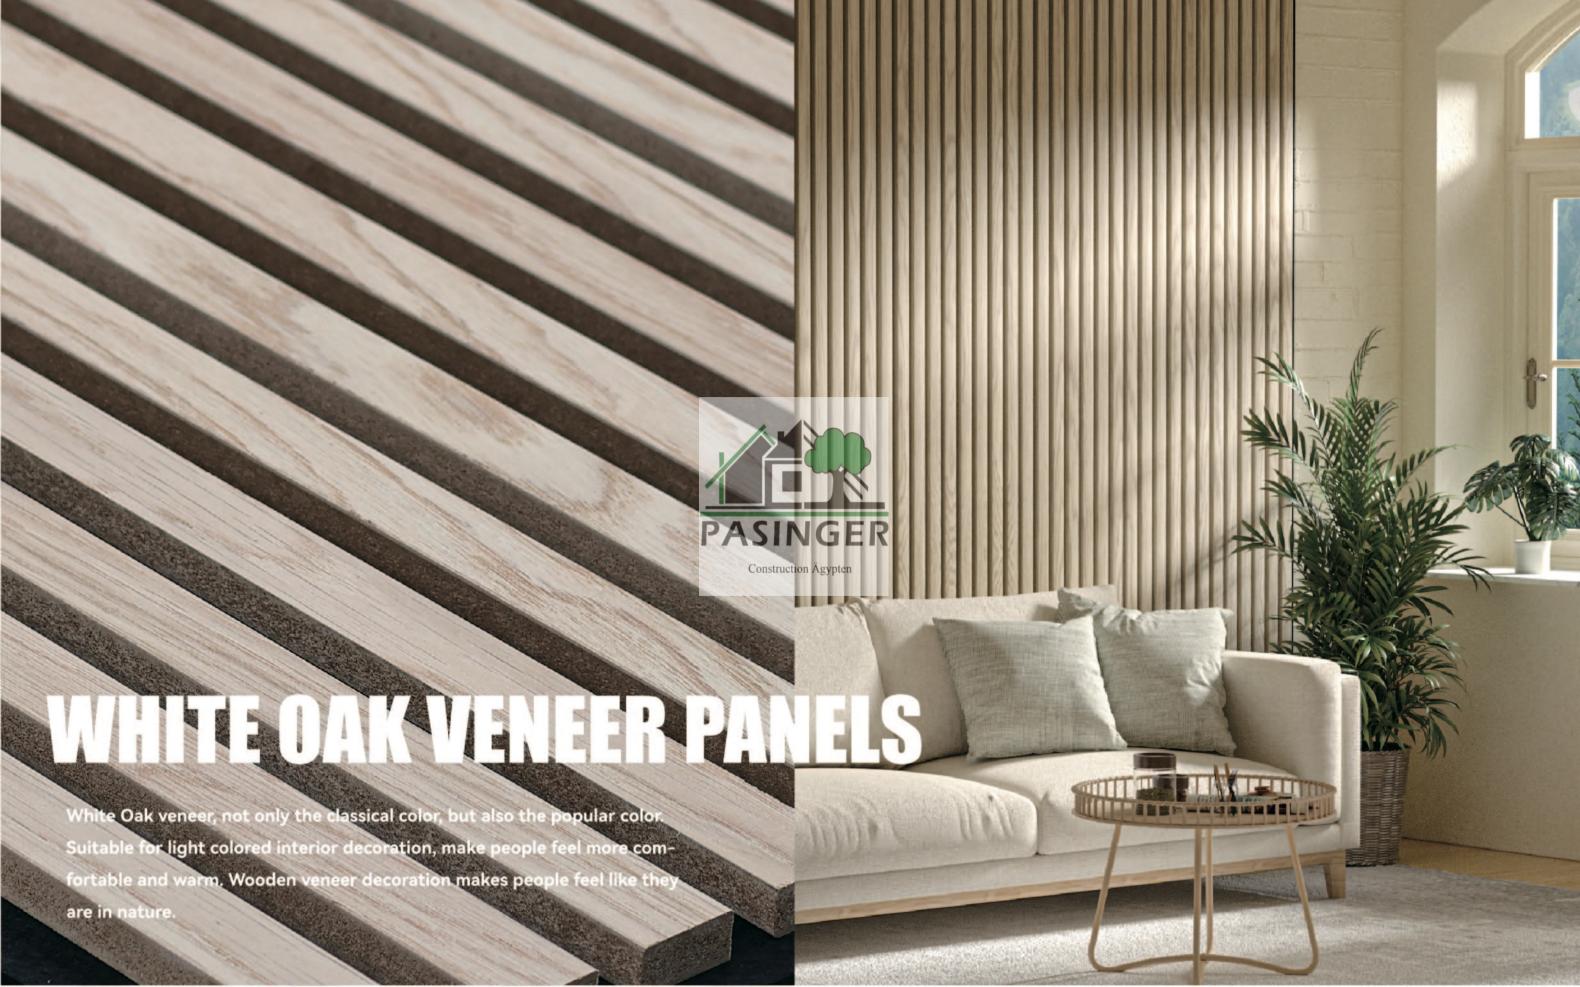

## **ACOUSTIC WOOD PANEL**

Surface of a wood paneltypically refers to the outermostlayer or facing of the panel, which is the part that is visibleand exposed.

#### Slat

Slats are narrow, elongated strips or blades typically made of materials from wood oak.

Superior Sound Absorption Wood panels are known for their superior sound absorption capabilities, making them a valuable choice for enhancing acoustic environments.