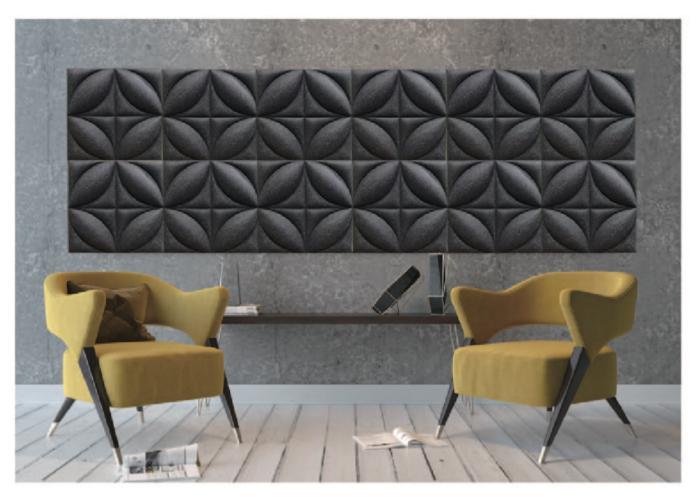

## **3D PATTERNS**

With a range of standard sizes and depths, Box Tiles give your walls dimension, color and the acoustic benefits. Easy to layout, mix and match, and install, their versatility is an effective addition to any wall.