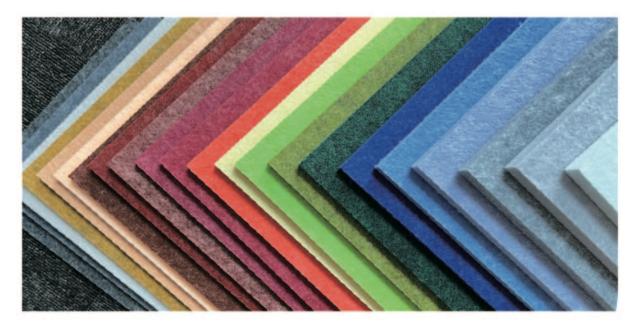

2.6kg | Area            | 0.36m <sup>2</sup> |

#### **MODEL OPTIONS**









| Panel Width     | 600mm | Panel Height    | 600mm              |
|-----------------|-------|-----------------|--------------------|
| Slat Width      | 27mm  | Slat Distance   | 13mm               |
| Panel Thickness | 21mm  | Slats Per Panel | 15                 |
| Panel Weight    | 2.6kg | Area            | 0.36m <sup>2</sup> |

#### **MODEL OPTIONS**













## **SOFT SILICON LED STRIP LIGHT**



LED lights can make the decorative effect of the room more diversified, coupled with a variety of control methods, can well meet the needs of different home users.



waterproof





Wireless touch control





Junction Box



**Power Supply** 



Receiver



Controller

### STANDARD SIZED POLYESTER PANELS



#### PRODUCT DESCRIPTION:

Non-woven, thermally bonded 100% polyester fiber panel. Classified as Non-hazardous according to OSHA29CFR1910.1200 FIRSTAID INFORMATION. Do not compress or bend product or packagefor handling. Segregate from strong oxidizers and Keep covered, clean and dry for storage.

| SPECIFICATIONS           |                                                              |
|--------------------------|--------------------------------------------------------------|
| Width(mm) 1220(±5        | 5), customizable with 2440mm as the limit                    |
| Length(mm) 2440/2        | 2800(+5),or customizable for any length                      |
| Thickness(mm) 9,12,15    | 5,18,24,48(+5%) or customizable with 2 inches as the limit   |
| Fire Test Result ASTI    | ME84 Class