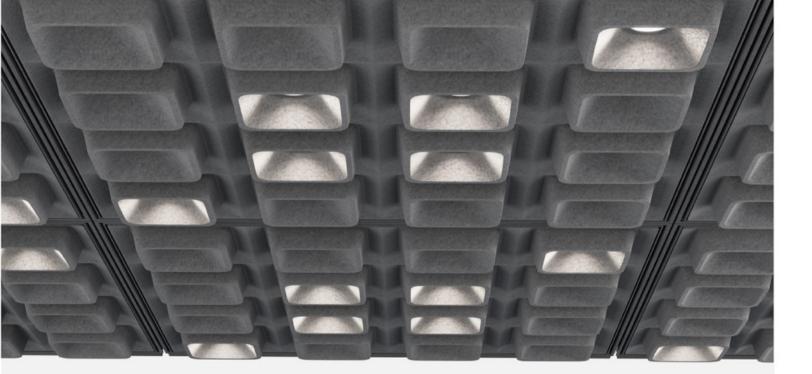

## LIGHTING

Straight row of hanging pieces are simple.generous and colorful, which can be freelymatched.

The hanging piece can containcavity. The thickness and height could also be customized based on customer demand.

## LIGHTING

Sound-absorbing ceilings reduce noiseand create a better indoor environment.