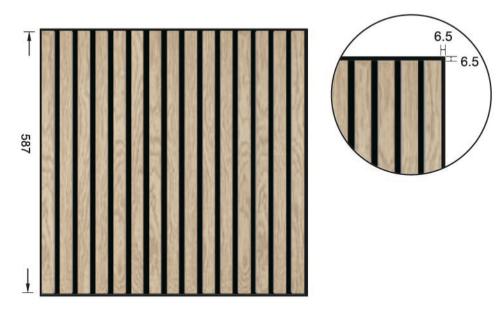

#### PRODUCT DATA

| Panel Width     | 280~600mm   | Panel Height   | 2400~3600mm      |
|-----------------|-------------|----------------|------------------|
| Panel Thickness | 21mm        | Felt Thickness | 9mm              |
| Panel Weight    | 7-8.5kg/sqm | Slat Edge      | Beveled / Square |

## **600MM ACOUSTIC WOOD PANEL**

| Panel Width     | 600mm | Panel Height    | 600mm              |
|-----------------|-------|-----------------|--------------------|
| Slat Width      | 27mm  | Slat Distance   | 13mm               |
| Panel Thickness | 21mm  | Slats Per Panel | 15                 |
| Panel Weight    | 2.6kg | Area            | 0.36m <sup>2</sup> |

#### **MODEL OPTIONS**

| Panel Width     | 600mm | Panel Height    | 600mm              |
|-----------------|-------|-----------------|--------------------|
| Slat Width      | 27mm  | Slat Distance   | 13mm               |
| Panel Thickness | 21mm  | Slats Per Panel | 15                 |
| Panel Weight    | 2.6kg | Area            | 0.36m <sup>2</sup> |