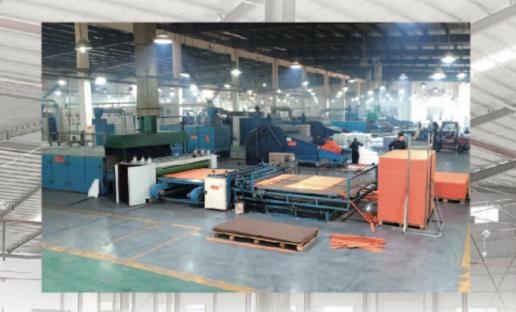

## **COMPANY PROFILE**

Guangdong YOUYIN New Material Technology Co.Ltd.was established in 2021. It is the acousticdecoration material production base of the groupcompany located in the Guangdong-HongKona-Macao Greater Bav Area. More than 90% of itsproducts are sold to more than 150 countries andregions around the world, aiming to export Chinato the world quality productmace. Up to now the Guangdong production base has 2 automated production lines with a monthly out put of morethan 100.000 standard-sized wooden slat acoustic panels, realizing the full-link service of independent research and development, customized production and online sales.

15,000 sqm in total

60+ Employees

380,000 Standard Sized Sheets Monthly Output