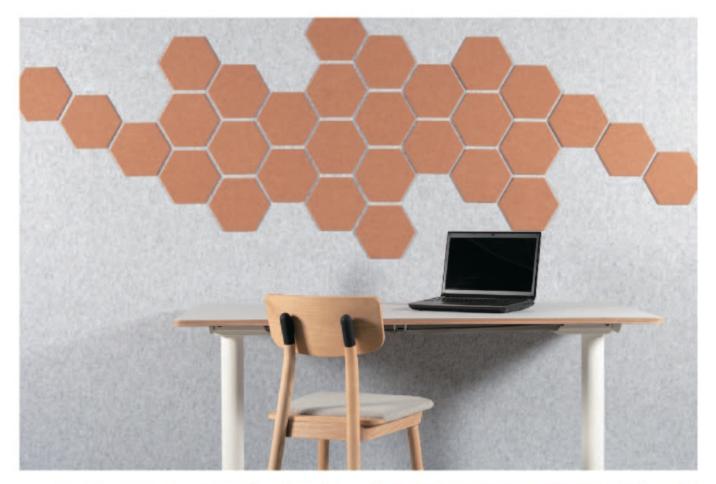

## **HEXAGON SOUND-ABSORBING BOARD**

### **Typical Layouts**

Horizontal Hexagon forms sit side by side, running horizon-

tally, in Horizontal layout.

Vertical Hexagon forms sit side by side, running vertically,

in Vertical layout.

Combination Combine Hive with Hex tiles to create a 3D

apiary effect in Combination layout.

Custom pattern, shape and size available. By default, designs are on one side only for screens and forwall panels. Designs are available on both sides as an option for screens.