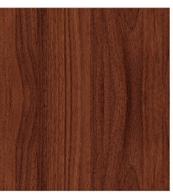

Panel Height

600~2400mm

Slat Distance

13mm

white oak

walnut

dark walnut

black