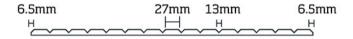

## **600MM ACOUSTIC WOOD PANEL**

| Panel Width     | 600mm | Panel Height    | 600mm              |
|-----------------|-------|-----------------|--------------------|
| Slat Width      | 27mm  | Slat Distance   | 13mm               |
| Panel Thickness | 21mm  | Slats Per Panel | 15                 |
| Panel Weight    | 2.6kg | Area            | 0.36m <sup>2</sup> |

#### **MODEL OPTIONS**

| Panel Width     | 600mm | Panel Height    | 600mm              |
|-----------------|-------|-----------------|--------------------|
| Slat Width      | 27mm  | Slat Distance   | 13mm               |
| Panel Thickness | 21mm  | Slats Per Panel | 15                 |
| Panel Weight    | 2.6kg | Area            | 0.36m <sup>2</sup> |