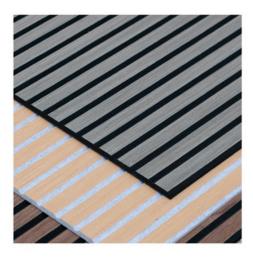

## **ACOUSTIC WOOD PANEL**

Surface of a wood paneltypically refers to the outermostlayer or facing of the panel, which is the part that is visibleand exposed.

#### Slat

Slats are narrow, elongated strips or blades typically made of materials from wood oak.

#### Felt

Acoustic felt is a specialized material designed to dampen and absorb sound in various applications. It is typically made from natural or synthetic fibers that are tightly packed together to create a dense and porous structure.

Superior Sound Absorption Wood panels are known for their superior sound absorption capabilities, making them a valuable choice for enhancing acoustic environments.