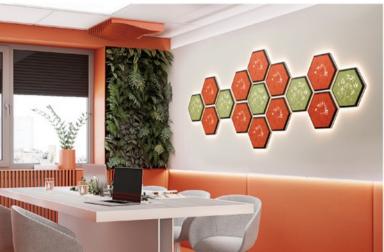

## **HEXAGON SOUND-ABSORBING BOARD**

### **Typical Layouts**

Horizontal Hexagon forms sit side by side, running horizon-

tally, in Horizontal layout.

Vertical Hexagon forms sit side by side, running vertically,

in Vertical layout.

Combination Combine Hive with Hex tiles to create a 3D

apiary effect in Combination layout.

Custom pattern, shape and size available. By default, designs are on one side only for screens and forwall panels. Designs are available on both sides as an option for screens.