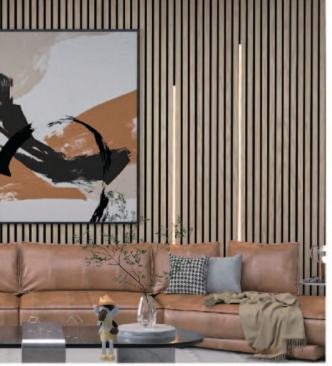

## **SOFT SILICON LED STRIP LIGHT**

LED lights can make the decorative effect of the room more diversified, coupled with a variety of control methods, can well meet the needs of different home users.

waterproof