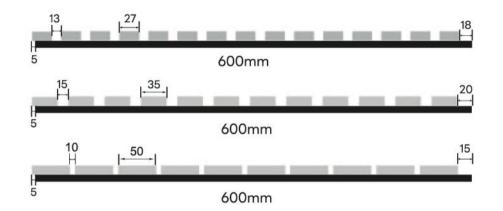

### PRODUCT DATA

Panel Width 300~1200mm

Slat Width 27/35mm

Panel Thickness 12mm

Panel Height 2400~3000mm

Slat Distance 13/15mm

### **CUT TYPES**