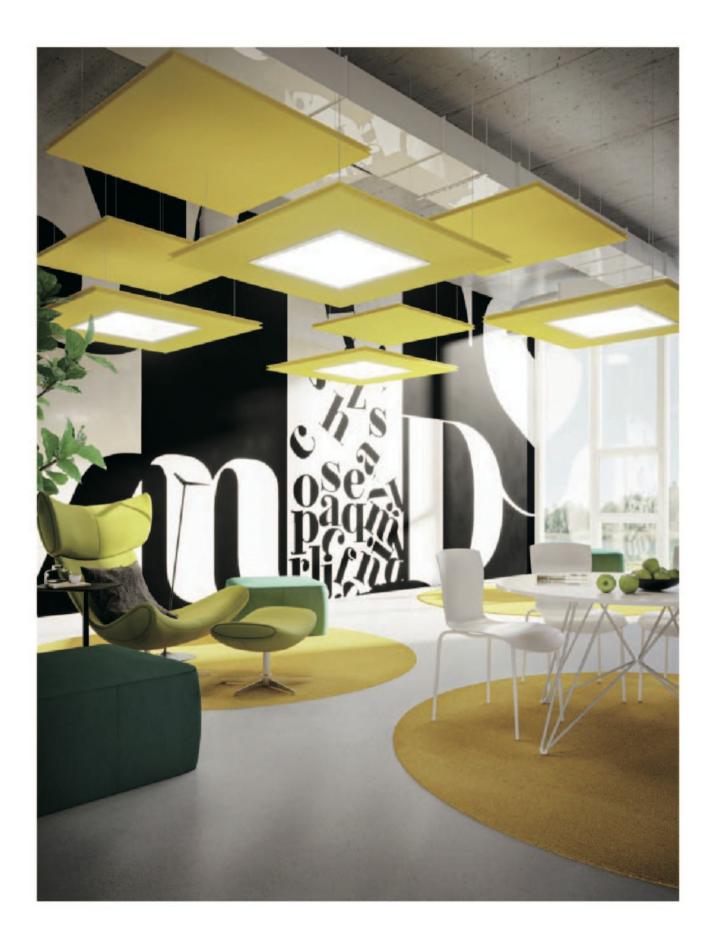

## LIGHTING

Straight row of hanging pieces are simple.generous and colorful, which can be freelymatched.

The hanging piece can containcavity. The thickness and height could also be customized based on customer demand.

## LIGHTING

Sound-absorbing ceilings reduce noiseand create a better indoor environment.