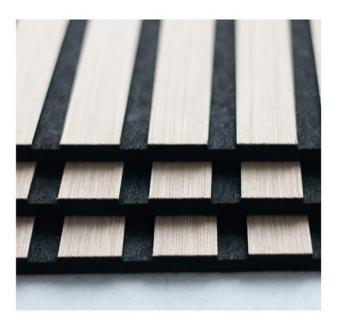

## **ACOUSTIC WOOD PANEL**

Surface of a wood paneltypically refers to the outermostlayer or facing of the panel, which is the part that is visibleand exposed.

#### Slat

Slats are narrow, elongated strips or blades typically made of materials from wood oak.

Superior Sound Absorption Wood panels are known for their superior sound absorption capabilities, making them a valuable choice for enhancing acoustic environments.