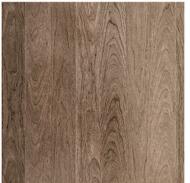

Panel Height

600~2400mm

Slat Distance

13mm

white oak

walnut

dark walnut

black