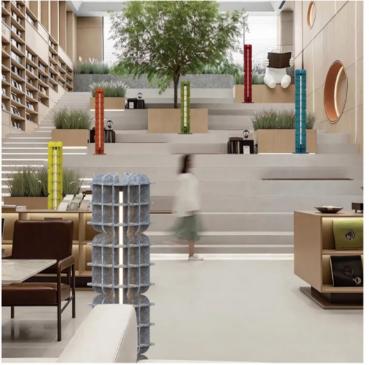

## **JINZHUSERIES AFLOORLAMPS**

Standard specifications L 1260/1660/2060mm

Installation MethodSuspendedMaterial QualityPolyester fiber

**Colour** Refer to the color palette

Polyester fiber thickness 12mm

Light SourceBridgeluxPower28W

Voltage AC220V

**CCT** 3000K/4000K/5700K

 CRI
 ≥90

 SDCM
 ≤ 5

 Beam Angle
 360°

Protection Level lp20