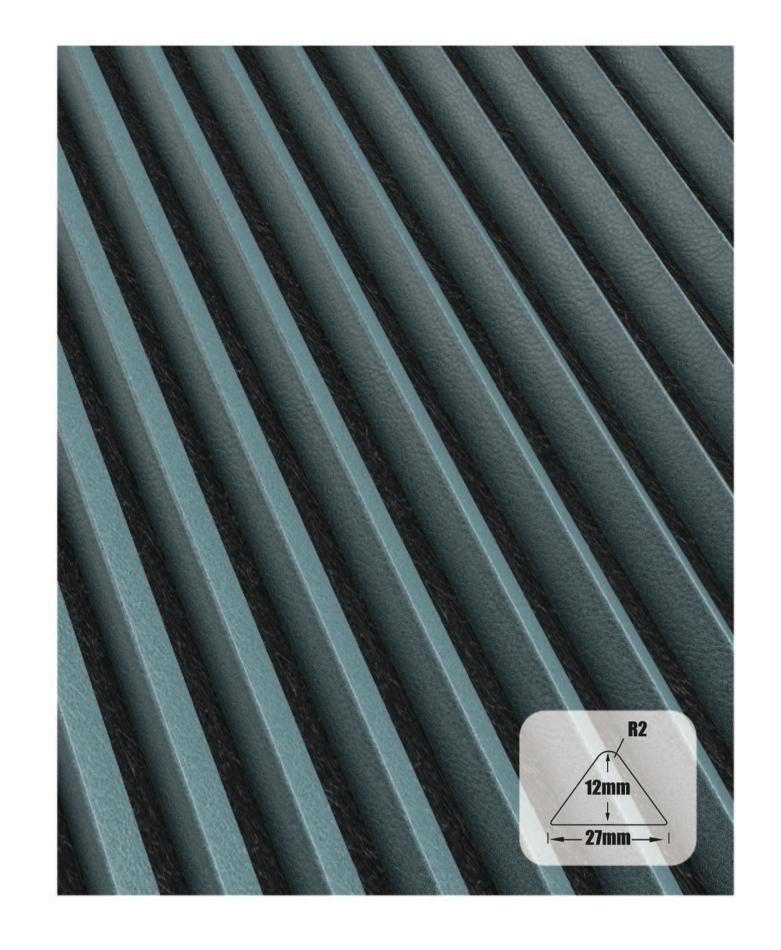

# TRIANGLE DESIGN

The akupanels triangle is a highly versatile and efficient architectural element. Its sleek design and modular structure make it easy to integrate into a variety of spaces. The triangle shape promotes aesthetic appeal and facilitates optimal acoustic performance.

## **600MM ACOUSTIC WOOD PANEL**

| Panel Width     | 600mm | Panel Height    | 600mm              |
|-----------------|-------|-----------------|--------------------|
| Slat Width      | 27mm  | Slat Distance   | 13mm               |
| Panel Thickness | 21mm  | Slats Per Panel | 15                 |
| Panel Weight    | 2.6kg | Area            | 0.36m <sup>2</sup> |

#### **MODEL OPTIONS**

| Panel Width     | 600mm | Panel Height    | 600mm              |
|-----------------|-------|-----------------|--------------------|
| Slat Width      | 27mm  | Slat Distance   | 13mm               |
| Panel Thickness | 21mm  | Slats Per Panel | 15                 |
| Panel Weight    | 2.6kg | Area            | 0.36m <sup>2</sup> |