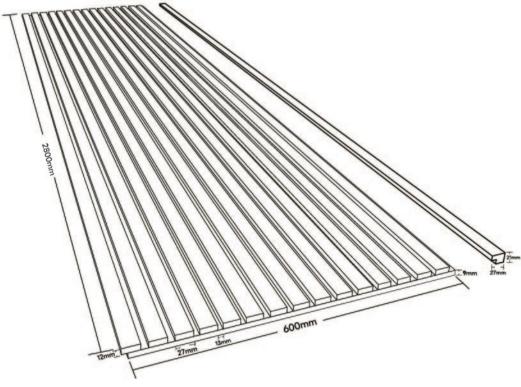

#### PRODUCT DATA

| Panel Width     | 280~600mm   | Panel Height   | 2400~3600mm      |
|-----------------|-------------|----------------|------------------|
| Panel Thickness | 21mm        | Felt Thickness | 9mm              |
| Panel Weight    | 7-8.5kg/sqm | Slat Edge      | Beveled / Square |

## **600MM ACOUSTIC WOOD PANEL**

| Panel Width     | 600mm | Panel Height    | 600mm              |
|-----------------|-------|-----------------|--------------------|
| Slat Width      | 27mm  | Slat Distance   | 13mm               |
| Panel Thickness | 21mm  | Slats Per Panel | 15                 |
| Panel Weight    | 2.6kg | Area            | 0.36m <sup>2</sup> |

#### **MODEL OPTIONS**

| Panel Width     | 600mm | Panel Height    | 600mm              |
|-----------------|-------|-----------------|--------------------|
| Slat Width      | 27mm  | Slat Distance   | 13mm               |
| Panel Thickness | 21mm  | Slats Per Panel | 15                 |
| Panel Weight    | 2.6kg | Area            | 0.36m <sup>2</sup> |