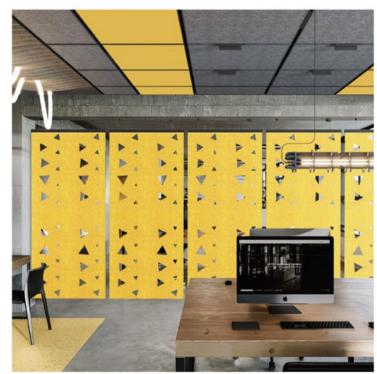

# TRIANGLE DESIGN

The akupanels triangle is a highly versatile and efficient architectural element. Its sleek design and modular structure make it easy to integrate into a variety of spaces. The triangle shape promotes aesthetic appeal and facilitates optimal acoustic performance.