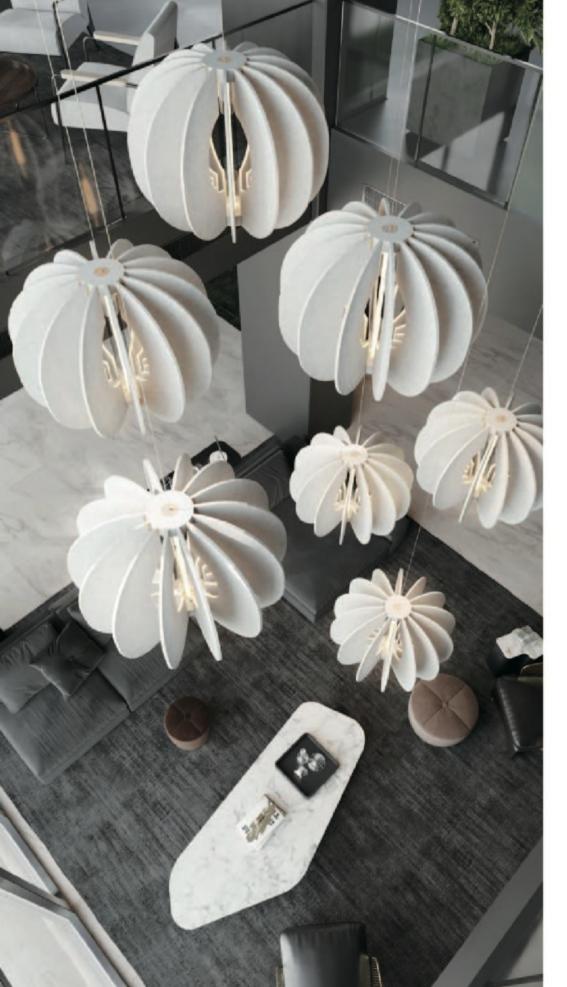

## LIGHTING

Straight row of hanging pieces are simple.generous and colorful, which can be freelymatched.

The hanging piece can containcavity. The thickness and height could also be customized based on customer demand.

## LIGHTING

Sound-absorbing ceilings reduce noiseand create a better indoor environment.