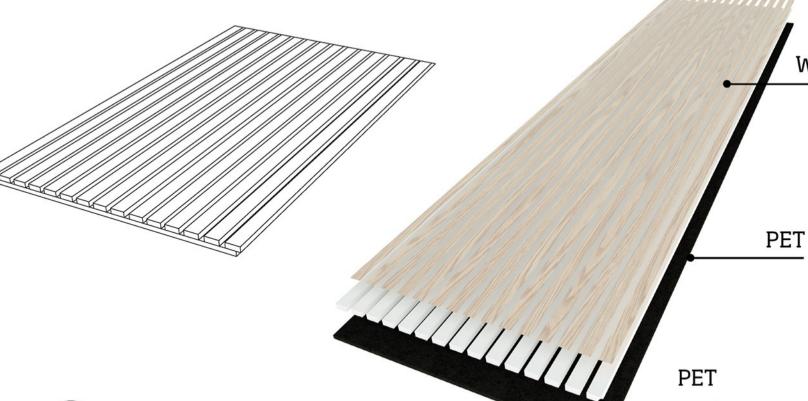

## **PET SLAT PANEL**

### PRODUCT DATA

Panel Width 300~600mm

Slat Width 27mm

Panel Thickness 21mm

Panel Height 600~2400mm

Slat Distance 13mm

PET

Wood veneer